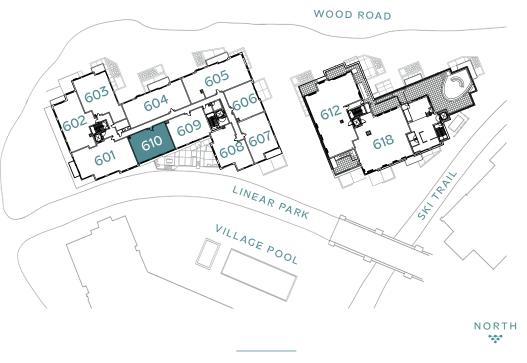

## Residence 610 STRATOS EAST

2 Bedrooms / 2 Bathrooms 1,236 Interior Sq. Ft.

## PARK SIDE

PARK SIDE

IMPORTANT NOTICE: All depictions shown herein are artist conceptual renderings and drawings and are intended solely for illustrative purposes. They may not accurately represent the details of this specific residence and do not constitute an agreement or commitment on the part of the Seller to deliver the residence in accordance with such illustrations. The orientation, views, window configurations, features, ceiling heights and design elements vary from home-to-home. Any square footage measurements indicated herein are approximate only. Square footage calculations may be made in a variety of manners and different methods may yield different results. All residences are sold unfurnished - the furniture shown on the floor plan is not included in purchase price and is shown as a conceptual reference of potential room layouts. Interested buyers are advised to inspect the plans and specifications and to consult the terms of the Purchase and Sale Agreement for the design details and other information important to the purchase of each specific home.