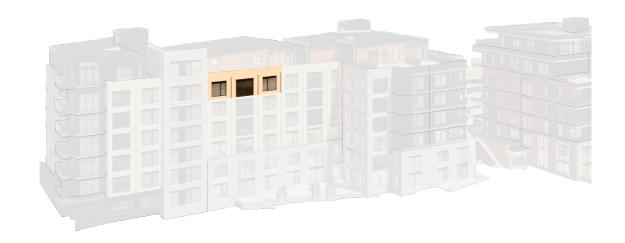

## Residence 610 STRATOS EAST

2 Bedrooms / 2 Bathrooms 1,236 Interior Sq. Ft.

## PARK SIDE

PARK SIDE

IMPORTANT NOTICE: All depictions shown herein are artist conceptual renderings and drawings and are intended solely for illustrative purposes. They may not accurately represent the details of this specific residence and do not constitute an agreement or commitment on the part of the Seller to deliver the residence in accordance with such illustrations. The orientation, views, window configurations, features, ceiling heights and design elements vary from home-to-home. Any square footage measurements indicated herein are approximate only. Square footage calculations may be made in a variety of manners and different methods may yield different results. All residences are sold unfurnished - the furniture shown on the floor plan is not included in purchase price and is shown as a conceptual reference of potential room layouts. Interested buyers are advised to inspect the plans and specifications and to consult the terms of the Purchase and Sale Agreement for the design details and other information important to the purchase of each specific home.