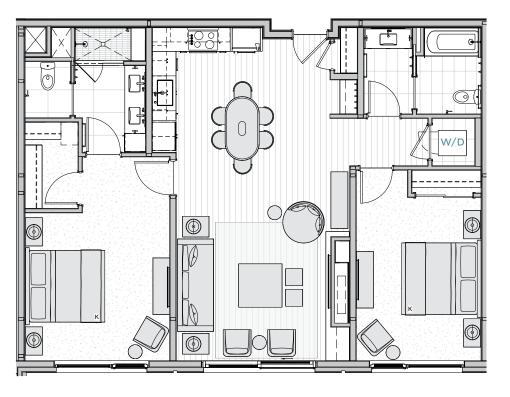

## Residence 610 STRATOS EAST

2 Bedrooms / 2 Bathrooms 1,236 Interior Sq. Ft.

## Features

Window Wall

Dine-In

Stacked

Laundry

4-Fixture

Primary Bathroom

Echo Finish Package

## PARK SIDE

PARK SIDE

IMPORTANT NOTICE: All depictions shown herein are artist conceptual renderings and drawings and are intended solely for illustrative purposes. They may not accurately represent the details of this specific residence and do not constitute an agreement or commitment on the part of the Seller to deliver the residence in accordance with such illustrations. The orientation, views, window configurations, features, ceiling heights and design elements vary from home-to-home. Any square footage measurements indicated herein are approximate only. Square footage calculations may be made in a variety of manners and different methods may yield different results. All residences are sold unfurnished - the furniture shown on the floor plan is not included in purchase price and is shown as a conceptual reference of potential room layouts. Interested buyers are advised to inspect the plans and specifications and to consult the terms of the Purchase and Sale Agreement for the design details and other information important to the purchase of each specific home.