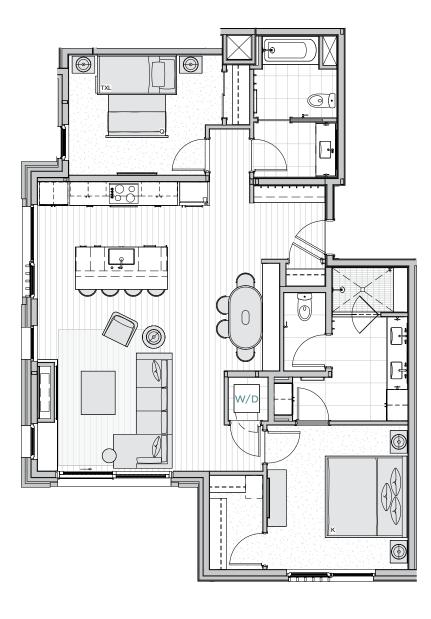

## Residence 608 stratos east

2 Bedrooms / 2 Bathrooms 1,295 Interior Sq. Ft.

## Features

Park Side

Infinity Window Wall

Corner

Kitchen Island

Stacked

Laundry

4-Fixture Primary Bathroom