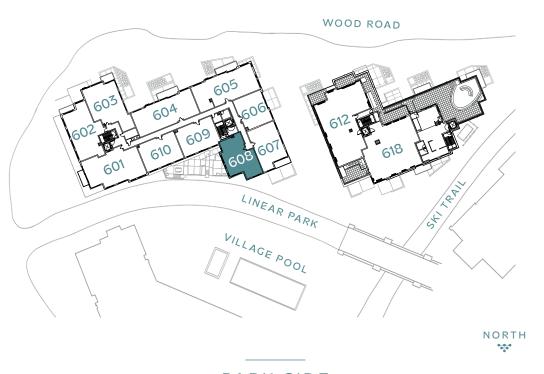

## Residence 608 stratos east

2 Bedrooms / 2 Bathrooms 1,295 Interior Sq. Ft.

## Features

Park Side

Infinity Window Wall

Corner

Kitchen Island

Stacked

Laundry

4-Fixture Primary Bathroom