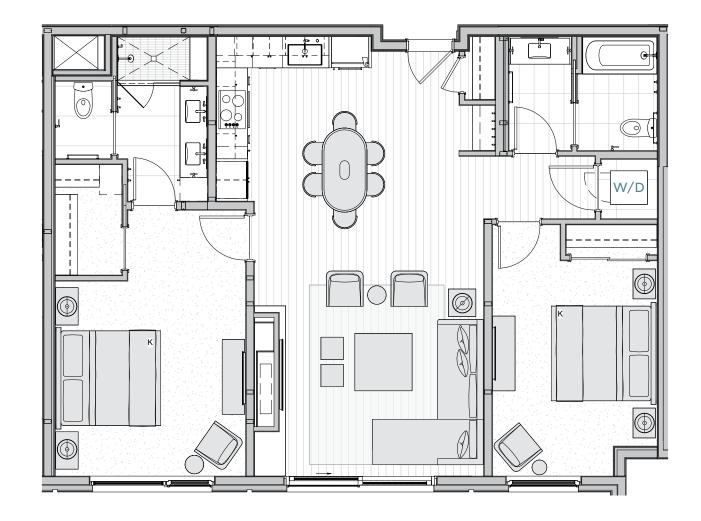

## Residence 509 stratos east

2 Bedrooms / 2 Bathrooms 1,231 Interior Sq. Ft.

## Features

Infinity Window Wall

4–Fixture

Primary Bathroom

Echo Finish

Package

Park Side

Dine–In Kitchen