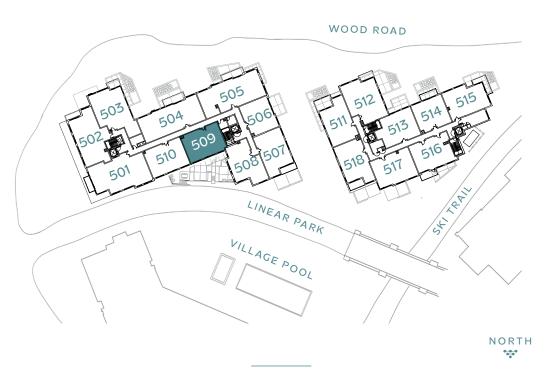

## Residence 509 stratos east

2 Bedrooms / 2 Bathrooms 1,231 Interior Sq. Ft.

## Features

Infinity Window Wall

4–Fixture

Primary Bathroom

Echo Finish

Package



Park Side

Dine–In Kitchen



Stacked Laundry



PARK SIDE



PARK SIDE



IMPORTANT NOTICE: All depictions shown herein are artist conceptual renderings and drawings and are intended solely for illustrative purposes. They may not accurately represent the details of this specific residence and do not constitute an agreement or commitment on the part of the Seller to deliver the residence in accordance with such illustrations. The orientation, views, window configurations, features, ceiling heights and design elements vary from home-to-home. Any square footage measurements indicated herein are approximate only. Square footage calculations may be made in a variety of manners and different methods may yield different results. All residences are sold unfurnished – the furniture shown on the floor plan is not included in purchase price and