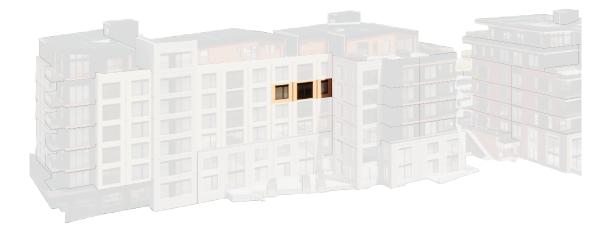

## Residence 509 stratos east

2 Bedrooms / 2 Bathrooms 1,231 Interior Sq. Ft.

## Features

Infinity Window Wall

4–Fixture

Primary Bathroom

Echo Finish

Package



Park Side

Dine–In Kitchen



Stacked Laundry



PARK SIDE



PARK SIDE



IMPORTANT NOTICE: All depictions shown herein are artist conceptual renderings and drawings and are intended solely for illustrative purposes. They may not accurately represent the details of this specific residence and do not constitute an agreement or commitment on the part of the Seller to deliver the residence in accordance with such illustrations. The orientation, views, window configurations, features, ceiling heights and design elements vary from home-to-home. Any square footage measurements indicated herein are approximate only. Square footage calculations may be made in a variety of manners and different methods may yield different results. All residences are sold unfurnished – the furniture shown on the floor plan is not included in purchase price and is shown as a