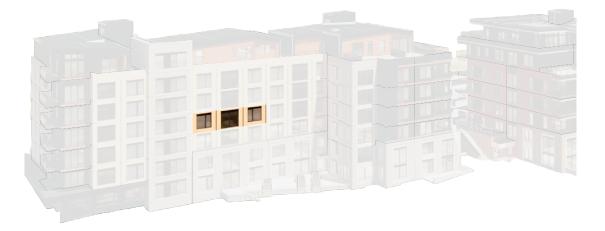

## Residence 410 stratos east

2 Bedrooms / 2 Bathrooms 1,236 Interior Sq. Ft.

## Features



Park Side



Infinity

Window Wall

4–Fixture

Primary Bathroom

Echo Finish

Package

Dine–In Kitchen



Stacked Laundry



PARK SIDE



PARK SIDE



IMPORTANT NOTICE: All depictions shown herein are artist conceptual renderings and drawings and are intended solely for illustrative purposes. They may not accurately represent the details of this specific residence and do not constitute an agreement or commitment on the part of the Seller to deliver the residence in accordance with such illustrations. The orientation, views, window configurations, features, ceiling heights and design elements vary from home-to-home. Any square footage measurements indicated herein are approximate only. Square footage calculations may be made in a variety of manners and different methods may yield different results. All residences are sold unfurnished – the furniture shown on the floor plan is not included in purchase price and is shown as a