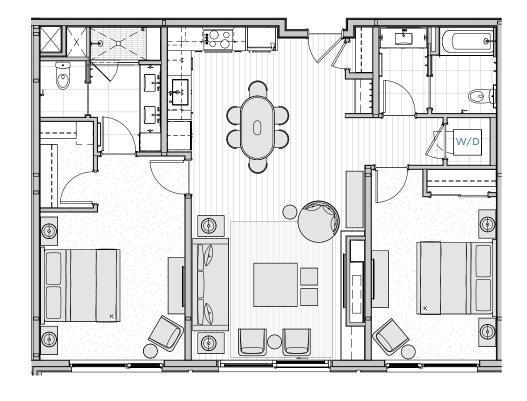

## Residence 410 stratos east

2 Bedrooms / 2 Bathrooms 1,236 Interior Sq. Ft.

## Features

Park Side

Infinity

Window Wall

4–Fixture

Primary Bathroom

Echo Finish

Package

Dine–In Kitchen

Stacked Laundry

PARK SIDE

PARK SIDE

IMPORTANT NOTICE: All depictions shown herein are artist conceptual renderings and drawings and are intended solely for illustrative purposes. They may not accurately represent the details of this specific residence and do not constitute an agreement or commitment on the part of the Seller to deliver the residence in accordance with such illustrations. The orientation, views, window configurations, features, ceiling heights and design elements vary from home-to-home. Any square footage measurements indicated herein are approximate only. Square footage calculations may be made in a variety of manners and different methods may yield different results. All residences are sold unfurnished – the furniture shown on the floor plan is not included in purchase price and is shown as a conceptual reference of potential room layouts. Interested buyers are advised to inspect the plans and specifications and to consult the terms of the Purchase and Sale Agreement for the design details and other information important to the purchase of each specific home.