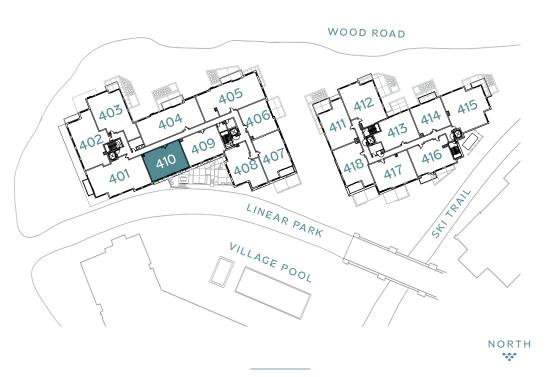

## Residence 410 stratos east

2 Bedrooms / 2 Bathrooms 1,236 Interior Sq. Ft.

## Features



Park Side



Infinity

Window Wall

4–Fixture

Primary Bathroom

Echo Finish

Package

Dine–In Kitchen



Stacked Laundry



PARK SIDE



PARK SIDE



IMPORTANT NOTICE: All depictions shown herein are artist conceptual renderings and drawings and are intended solely for illustrative purposes. They may not accurately represent the details of this specific residence and do not constitute an agreement or commitment on the part of the Seller to deliver the residence in accordance with such illustrations. The orientation, views, window configurations, features, ceiling heights and design elements vary from home-to-home. Any square footage measurements indicated herein are approximate only. Square footage calculations may be made in a variety of manners and different methods may yield different results. All residences are sold unfurnished – the furniture shown on the floor plan is not included in purchase price and