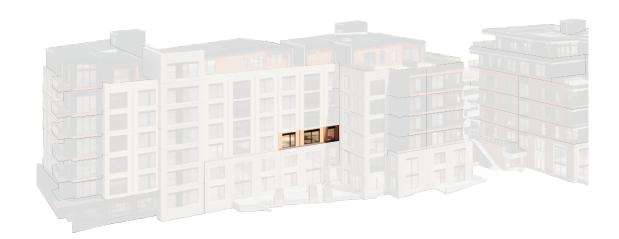

## Residence 309 STRATOS EAST

2 Bedrooms / 2 Bathrooms 1,231 Interior Sq. Ft.

## Features





Window Wall



Dine-In

Kitchen

4-Fixture Primary Bathroom







Type A



Echo Finish Package



## PARK SIDE



PARK SIDE





IMPORTANT NOTICE: All depictions shown herein are artist conceptual renderings and drawings and are intended solely for illustrative purposes. They may not accurately represent the details of this specific residence and do not constitute an agreement or commitment on the part of the Seller to deliver the residence in accordance with such illustrations. The orientation, views, window configurations, features, ceiling heights and design elements vary from home-to-home. Any square footage measurements indicated herein are approximate only. Square footage calculations may be made in a variety of manners and different methods may yield different results. All residences are sold unfurnished - the furniture shown on the floor plan is not included in purchase price and is shown as