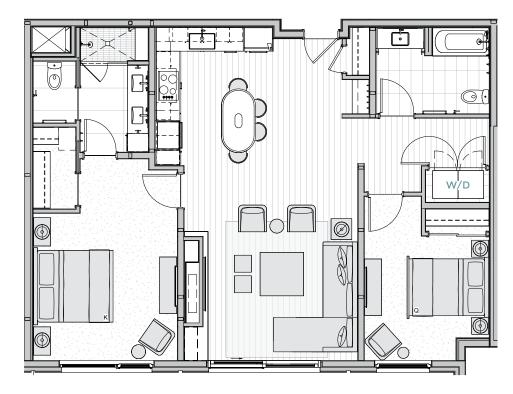

## Residence 309 STRATOS EAST

2 Bedrooms / 2 Bathrooms 1,231 Interior Sq. Ft.

## Features

Window Wall

Dine-In

Kitchen

4-Fixture Primary Bathroom

Type A

Echo Finish Package