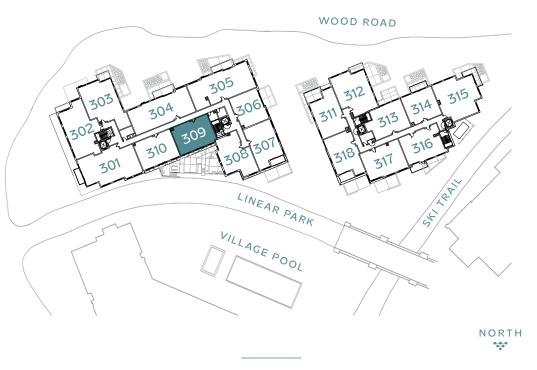

## Residence 309 STRATOS EAST

2 Bedrooms / 2 Bathrooms 1,231 Interior Sq. Ft.

## Features





Window Wall



Dine-In

Kitchen

4-Fixture Primary Bathroom







Type A



Echo Finish Package



## PARK SIDE



PARK SIDE





IMPORTANT NOTICE: All depictions shown herein are artist conceptual renderings and drawings and are intended solely for illustrative purposes. They may not accurately represent the details of this specific residence and do not constitute an agreement or commitment on the part of the Seller to deliver the residence in accordance with such illustrations. The orientation, views, window configurations, features, ceiling heights and design elements vary from home-to-home. Any square footage measurements indicated herein are approximate only. Square footage calculations may be made in a variety of manners and different methods may yield different results. All residences are sold unfurnished - the furniture shown on the floor plan is not included in purchase price