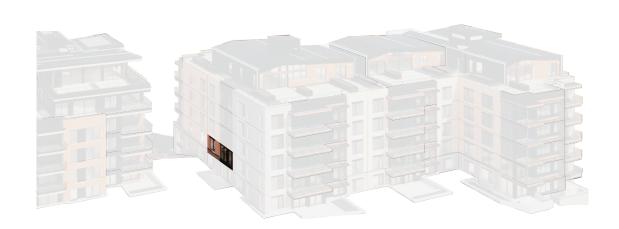

## Residence 306 stratos east

2 Bedrooms / 2 Bathrooms 1,054 Interior Sq. Ft.

## Features





Mountain Side



4-Fixture

Primary Bathroom

Stacked

Laundry



Dine-In Kitchen





Bedroom



Echo Finish Package



MOUNTAIN SIDE



MOUNTAIN SIDE





IMPORTANT NOTICE: All depictions shown herein are artist conceptual renderings and drawings and are intended solely for illustrative purposes. They may not accurately represent the details of this specific residence and do not constitute an agreement or commitment on the part of the Seller to deliver the residence in accordance with such illustrations. The orientation, views, window configurations, features, ceiling heights and design elements vary from home-to-home. Any square footage measurements indicated herein are approximate only. Square footage calculations may be made in a variety of manners and different methods may yield different results. All residences are sold unfurnished – the furniture shown on the floor plan is not included in purchase price and is show