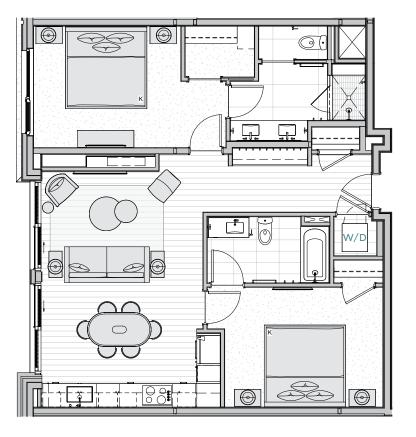

## Residence 306 stratos east

2 Bedrooms / 2 Bathrooms 1,054 Interior Sq. Ft.

## Features

Mountain Side

4-Fixture

Primary Bathroom

Stacked

Laundry

Dine-In Kitchen

Bedroom