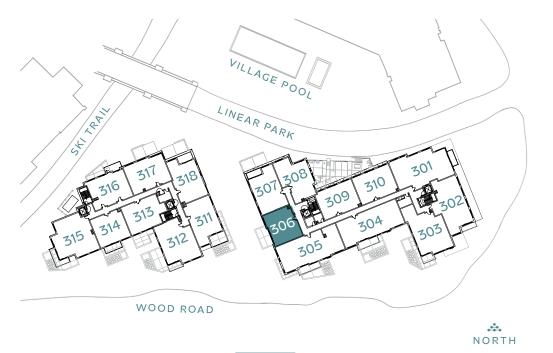

## Residence 306 stratos east

2 Bedrooms / 2 Bathrooms 1,054 Interior Sq. Ft.

## Features





Mountain Side



4-Fixture

Primary Bathroom

Stacked

Laundry



Dine-In Kitchen





Bedroom



Echo Finish Package



MOUNTAIN SIDE



MOUNTAIN SIDE





IMPORTANT NOTICE: All depictions shown herein are artist conceptual renderings and drawings and are intended solely for illustrative purposes. They may not accurately represent the details of this specific residence and do not constitute an agreement or commitment on the part of the Seller to deliver the residence in accordance with such illustrations. The orientation, views, window configurations, features, ceiling heights and design elements vary from home-to-home. Any square footage measurements indicated herein are approximate only. Square footage calculations may be made in a variety of manners and different methods may yield different results. All residences are sold unfurnished – the furniture shown on the floor plan is not included in purchase