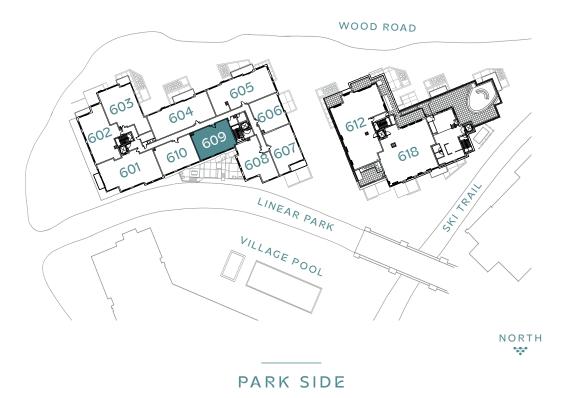

## Residence 609 stratos east

2 Bedrooms / 2 Bathrooms 1,231 Interior Sq. Ft.

## Features





ark Side Infinity Window Wall



Dine-In Kitchen



4-Fixture Primary Bathroom



Laundry











IMPORTANT NOTICE: All depictions shown herein are artist conceptual renderings and drawings and are intended solely for illustrative purposes. They may not accurately represent the details of this specific residence and do not constitute an agreement or commitment on the part of the Seller to deliver the residence in accordance with such illustrations. The orientation, views, window configurations, features, ceiling heights and design elements vary from home-to-home. Any square footage measurements indicated herein are approximate only. Square footage calculations may be made in a variety of manners and different methods may yield different results. All residences are sold unfurnished – the furniture shown on the floor plan is not included in purchase price and is shown as a conc