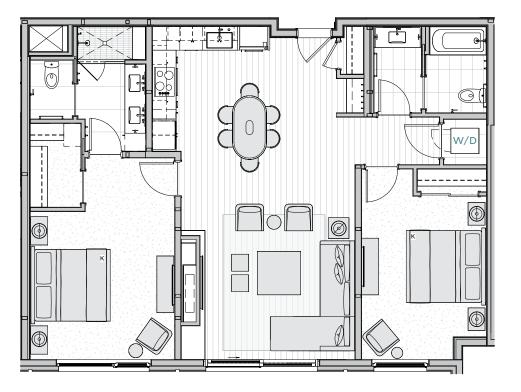

## Residence 609 stratos east

2 Bedrooms / 2 Bathrooms 1,231 Interior Sq. Ft.

## Features

ark Side Infinity Window Wall

Dine-In Kitchen

4-Fixture Primary Bathroom

Laundry

IMPORTANT NOTICE: All depictions shown herein are artist conceptual renderings and drawings and are intended solely for illustrative purposes. They may not accurately represent the details of this specific residence and do not constitute an agreement or commitment on the part of the Seller to deliver the residence in accordance with such illustrations. The orientation, views, window configurations, features, ceiling heights and design elements vary from home-to-home. Any square footage measurements indicated herein are approximate only. Square footage calculations may be made in a variety of manners and different methods may yield different results. All residences are sold unfurnished – the furniture shown on the floor plan is not included in purchase price and is shown as a conceptual reference of potential room layouts. Interested buyers are advised to inspect the plans and specifications and to consult the terms of the Purchase and Sale Agreement for the design details and other information important to the purchase of each specific home.