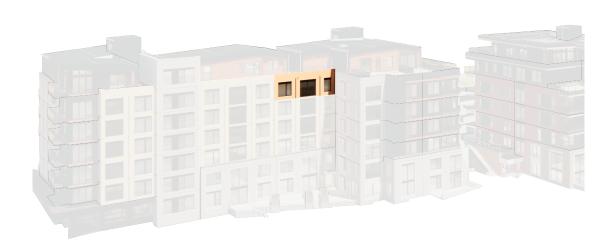

## Residence 609 stratos east

2 Bedrooms / 2 Bathrooms 1,231 Interior Sq. Ft.

## Features





ark Side Infinity Window Wall



Dine-In Kitchen



4-Fixture Primary Bathroom



Laundry











IMPORTANT NOTICE: All depictions shown herein are artist conceptual renderings and drawings and are intended solely for illustrative purposes. They may not accurately represent the details of this specific residence and do not constitute an agreement or commitment on the part of the Seller to deliver the residence in accordance with such illustrations. The orientation, views, window configurations, features, ceiling heights and design elements vary from home-to-home. Any square footage measurements indicated herein are approximate only. Square footage calculations may be made in a variety of manners and different methods may yield different results. All residences are sold unfurnished – the furniture shown on the floor plan is not included in purchase price and is shown as a concep