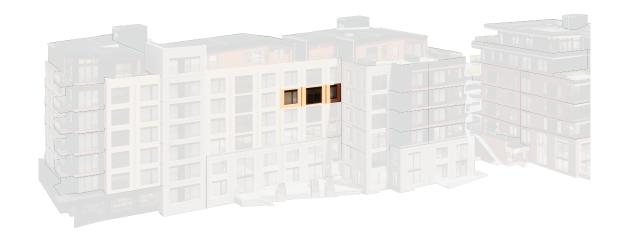

## Residence 509 stratos east

2 Bedrooms / 2 Bathrooms 1,231 Interior Sq. Ft.

## Features





ark Side



Dine-In Kitchen



Window Wall

4-Fixture Primary Bathroom



Laundry







PARK SIDE





IMPORTANT NOTICE: All depictions shown herein are artist conceptual renderings and drawings and are intended solely for illustrative purposes. They may not accurately represent the details of this specific residence and do not constitute an agreement or commitment on the part of the Seller to deliver the residence in accordance with such illustrations. The orientation, views, window configurations, features, ceiling heights and design elements vary from home-to-home. Any square footage measurements indicated herein are approximate only. Square footage calculations may be made in a variety of manners and different methods may yield different results. All residences are sold unfurnished – the furniture shown on the floor plan is not included in purchase price and is shown as