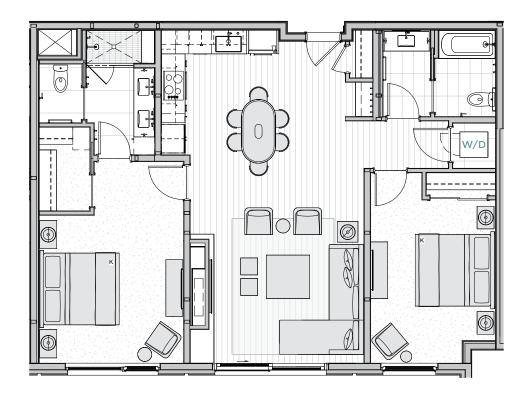

## Residence 509 stratos east

2 Bedrooms / 2 Bathrooms 1,231 Interior Sq. Ft.

## Features

ark Side

Dine-In Kitchen

Window Wall

4-Fixture Primary Bathroom

Laundry

PARK SIDE

IMPORTANT NOTICE: All depictions shown herein are artist conceptual renderings and drawings and are intended solely for illustrative purposes. They may not accurately represent the details of this specific residence and do not constitute an agreement or commitment on the part of the Seller to deliver the residence in accordance with such illustrations. The orientation, views, window configurations, features, ceiling heights and design elements vary from home-to-home. Any square footage measurements indicated herein are approximate only. Square footage calculations may be made in a variety of manners and different methods may yield different results. All residences are sold unfurnished – the furniture shown on the floor plan is not included in purchase price and is shown as a conceptual reference of potential room layouts. Interested buyers are advised to inspect the plans and specifications and to consult the terms of the Purchase and Sale Agreement for the design details and other information important to the purchase of each specific home.