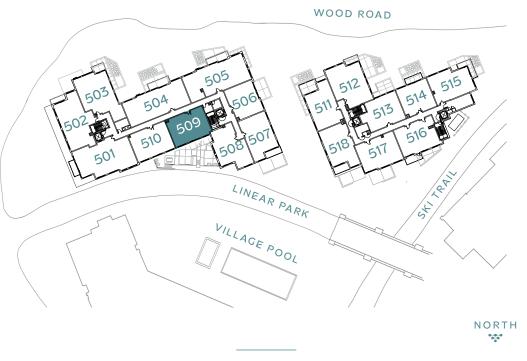

## Residence 509 stratos east

2 Bedrooms / 2 Bathrooms 1,231 Interior Sq. Ft.

## Features





ark Side



Dine-In Kitchen



Window Wall

4-Fixture Primary Bathroom



Laundry







PARK SIDE





IMPORTANT NOTICE: All depictions shown herein are artist conceptual renderings and drawings and are intended solely for illustrative purposes. They may not accurately represent the details of this specific residence and do not constitute an agreement or commitment on the part of the Seller to deliver the residence in accordance with such illustrations. The orientation, views, window configurations, features, ceiling heights and design elements vary from home-to-home. Any square footage measurements indicated herein are approximate only. Square footage calculations may be made in a variety of manners and different methods may yield different results. All residences are sold unfurnished – the furniture shown on the floor plan is not included in purchase price and is show