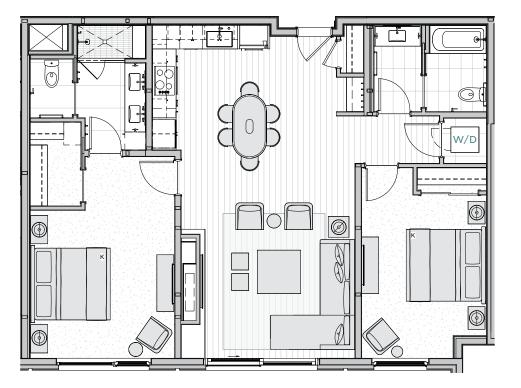

## Residence 409 stratos east

2 Bedrooms / 2 Bathrooms 1,231 Interior Sq. Ft.

## Features

Park Side

Infinity Window Wall

Dine-In Kitchen

4-Fixture Primary Bathroom

Laundry

IMPORTANT NOTICE: All depictions shown herein are artist conceptual renderings and drawings and are intended solely for illustrative purposes. They may not accurately represent the details of this specific residence and do not constitute an agreement or commitment on the part of the Seller to deliver the residence in accordance with such illustrations. The orientation, views, window configurations, features, ceiling heights and design elements vary from home-to-home. Any square footage measurements indicated herein are approximate only. Square footage calculations may be made in a variety of manners and different methods may yield different results. All residences are sold unfurnished – the furniture shown on the floor plan is not included in purchase price and is shown as a conceptual reference of potential room layouts. Interested buyers are advised to inspect the plans and specifications and to consult the terms of the Purchase and Sale Agreement for the design details and other information important to the purchase of each specific home.