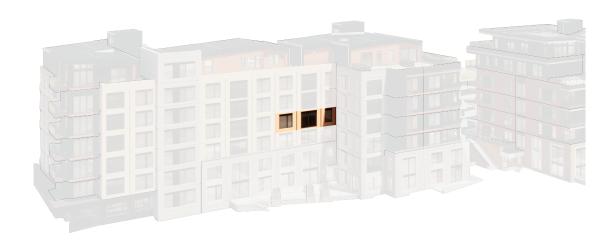

## Residence 409 stratos east

2 Bedrooms / 2 Bathrooms 1,231 Interior Sq. Ft.

## Features





Park Side

Infinity Window Wall



Dine-In Kitchen



4-Fixture Primary Bathroom



Laundry











IMPORTANT NOTICE: All depictions shown herein are artist conceptual renderings and drawings and are intended solely for illustrative purposes. They may not accurately represent the details of this specific residence and do not constitute an agreement or commitment on the part of the Seller to deliver the residence in accordance with such illustrations. The orientation, views, window configurations, features, ceiling heights and design elements vary from home-to-home. Any square footage measurements indicated herein are approximate only. Square footage calculations may be made in a variety of manners and different methods may yield different results. All residences are sold unfurnished – the furniture shown on the floor plan is not included in purchase price and is shown as a concep