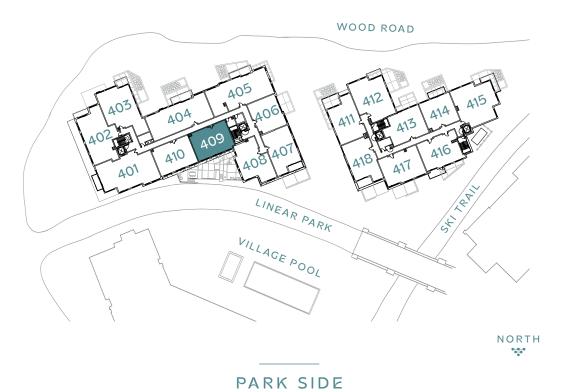

## Residence 409 stratos east

2 Bedrooms / 2 Bathrooms 1,231 Interior Sq. Ft.

## Features

Park Side

Infinity Window Wall

Dine-In Kitchen

4-Fixture Primary Bathroom

Laundry

IMPORTANT NOTICE: All depictions shown herein are artist conceptual renderings and drawings and are intended solely for illustrative purposes. They may not accurately represent the details of this specific residence and do not constitute an agreement or commitment on the part of the Seller to deliver the residence in accordance with such illustrations. The orientation, views, window configurations, features, ceiling heights and design elements vary from home-to-home. Any square footage measurements indicated herein are approximate only. Square footage calculations may be made in a variety of manners and different methods may yield different results. All residences are sold unfurnished – the furniture shown on the floor plan is not included in purchase price and is shown as a conceptual reference of potential room layouts. Interested buyers are advised to inspect the plans and specifications and to consult the terms of the Purchase and Sale Agreement for the design details and other information important to the purchase of each specific home.