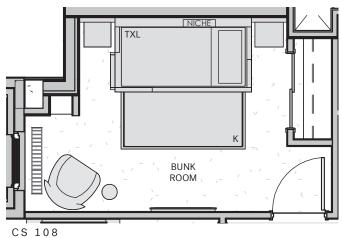

# BUILT-IN BUNK BEDS

## ESTIMATED COST RANGE: \$35,000-\$60,000, DEPENDING ON PLAN

ECHO

Front Elevation

Side Elevation