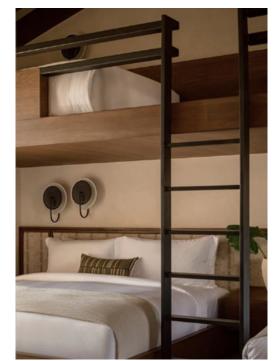

6

ECHO ALTO

WALL SCONCE Allied Maker Composer II - Nickel w/ toggle switch

NIGHTSTAND HARDWARE Rocky Mountain Hardware Grooved Pull - White Bronze Light

MILLWORK FINISH White Oak

WALL SCONCE
Allied Maker
Composer II - Blackened Brass
w/ toggle switch

NIGHTSTAND HARDWARE Rocky Mountain Hardware Grooved Pull - Silicon Bronze Dark

MILLWORK FINISH Walnut

Concept inspiration images. All bed configurations vary by plan; refer to specific residence plan drawings.

# BUILT-IN BUNK BEDS

## ESTIMATED COST RANGE: \$35,000-\$60,000, DEPENDING ON PLAN

ECHO

Front Elevation

Side Elevation