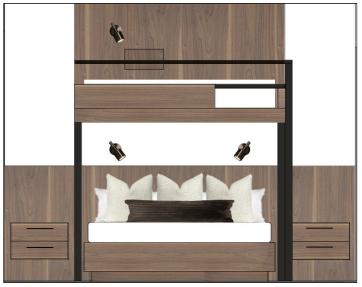

6

ECHO ALTO

WALL SCONCE Allied Maker Composer II - Nickel w/ toggle switch

NIGHTSTAND HARDWARE Rocky Mountain Hardware Grooved Pull - White Bronze Light

MILLWORK FINISH White Oak

WALL SCONCE
Allied Maker
Composer II - Blackened Brass
w/ toggle switch

NIGHTSTAND HARDWARE Rocky Mountain Hardware Grooved Pull - Silicon Bronze Dark

MILLWORK FINISH Walnut

Concept inspiration images. All bed configurations vary by plan; refer to specific residence plan drawings.

\*Excludes mattresses and bedding