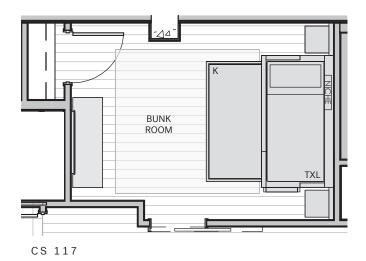

# BUILT-IN BUNK BEDS

## ALTO

Front Elevation

Side Elevation

 $R\&L^{\text{\tiny DESIGN}}$ 

9

 $R\&L^{\text{\tiny DESIGN}}_{\text{co.}}$ 

10