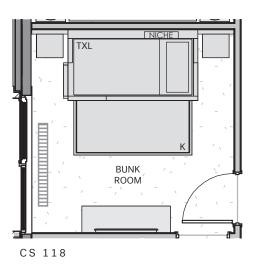

# BUILT-IN BUNK BEDS

## ESTIMATED COST RANGE: \$35,000-\$60,000, DEPENDING ON PLAN

ECHO

Front Elevation

Side Elevation