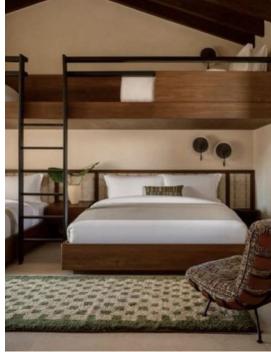

6

ECHO ALTO

WALL SCONCE Allied Maker Composer II - Nickel w/ toggle switch

NIGHTSTAND HARDWARE Rocky Mountain Hardware Grooved Pull - White Bronze Light

MILLWORK FINISH White Oak

WALL SCONCE
Allied Maker
Composer II - Blackened Brass
w/ toggle switch

NIGHTSTAND HARDWARE Rocky Mountain Hardware Grooved Pull - Silicon Bronze Dark

MILLWORK FINISH Walnut

Concept inspiration images. All bed configurations vary by plan; refer to specific residence plan drawings.

# BUILT-IN BUNK BEDS

## ESTIMATED COST RANGE: \$35,000-\$60,000, DEPENDING ON PLAN

ECHO

Front Elevation

Side Elevation