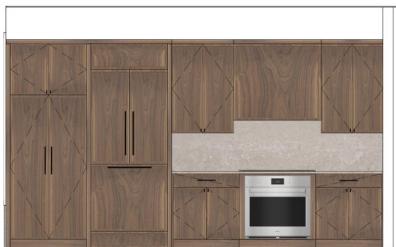

## REPLACE ACRYLIC UPPERS WITH ALL WOOD CABINETS

ESTIMATED COST RANGE: \$6,500-\$11,000, DEPENDING ON PLAN

#### $\mathsf{ALTO}$

\*Refer to your specific residence floor plan for exact layout