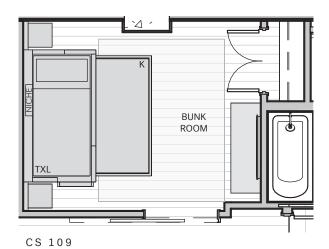

# BUILT-IN BUNK BEDS

## ESTIMATED COST RANGE: \$35,000-\$60,000, DEPENDING ON PLAN

ECHO

Front Elevation

Side Elevation