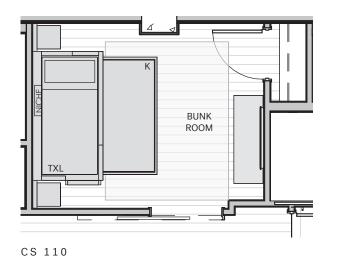

# BUILT-IN BUNK BEDS

## ALTO

Front Elevation

Side Elevation

 $R\&L^{\text{\tiny DESIGN}}$ 

9

 $R\&L^{\text{\tiny DESIGN}}_{\text{co.}}$ 

10