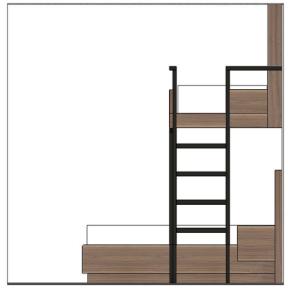

# BUILT-IN BUNK BEDS

## ESTIMATED COST RANGE: \$35,000-\$60,000, DEPENDING ON PLAN

ECHO

Front Elevation

Side Elevation

## ALTO

Front Elevation

Side Elevation

 $R\&L^{\text{\tiny DESIGN}}$ 

9

 $R\&L^{\text{\tiny DESIGN}}_{\text{co.}}$ 

10