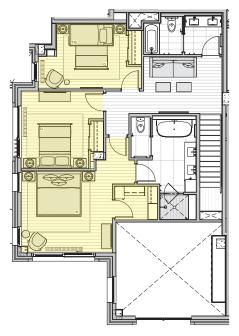

tional cost will be payable at Closing. Pricing shown is an estimated approximate range to assist in determining Purchaser's interest in the presented enhancements. Costs include the enhancement itself as well as all associated work, installation, material, labor, taxes and fees, etc. Offerings and costs preliminary and subject to change. Final costs will be presented at the time of selection.





## WOOD FLOOR IN PLACE OF CARPET - PRIMARY

ESTIMATED COST RANGE: \$5,500-\$7,000, DEPENDING ON PLAN





WOOD FLOORING Wide Plank White Oak Engineered Flooring Americana - 7.5"



LEVEL 1



LEVEL 2



## WOOD FLOOR IN PLACE OF CARPET - THROUGHOUT

ESTIMATED COST RANGE: \$15,000-\$19,000, DEPENDING ON PLAN





WOOD FLOORING Wide Plank White Oak Engineered Flooring Americana - 7.5"



LEVEL 1



LEVEL 2



## KITCHEN UPGRADES



## REPLACE ACRYLIC UPPERS WITH ALL WOOD CABINETS

ESTIMATED COST RANGE: \$6,500-\$11,000, DEPENDING ON PLAN

#### ECHO



\*Refer to your specific residence floor plan for exact layout

#### $\mathsf{ALTO}$



\*Refer to your specific residence floor plan for exact layout



#### ADD HOT WATER FILTER AT KITCHEN SINK

ESTIMATED COST RANGE: \$4,200



INSTANT HOT FAUCET
California Faucets - Poetto Series
Satin Chrome



## PRIMARY BATH ONLY: UPGRADE TO TOTO NEOREST AH DUAL FLUSH TOILET WITH UPGRADE TO FRAMELESS GLASS ENCLOSURE AT BATHTUB WASHLET

ESTIMATED COST RANGE: \$6,500



# GUEST BATH: IN LIEU OF SHOWER CURTAIN

ESTIMATED COST RANGE: \$2,800





\*Images are for reference only







\* At select units/locations only. Refer to floor plans for resid