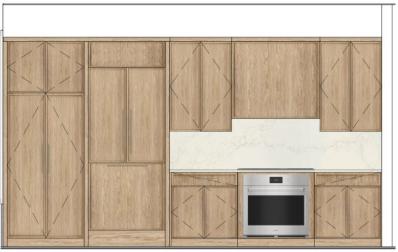

## REPLACE ACRYLIC UPPERS WITH ALL WOOD CABINETS

ESTIMATED COST RANGE: \$6,500-\$11,000, DEPENDING ON PLAN

#### ECHO

\*Refer to your specific residence floor plan for exact layout