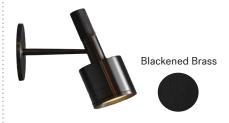

6

ECHO ALTO

WALL SCONCE Allied Maker Composer II - Nickel w/ toggle switch

NIGHTSTAND HARDWARE Rocky Mountain Hardware Grooved Pull - White Bronze Light

MILLWORK FINISH White Oak

WALL SCONCE
Allied Maker
Composer II - Blackened Brass
w/ toggle switch