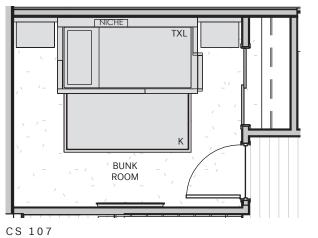

# BUILT-IN BUNK BEDS

## ESTIMATED COST RANGE: \$35,000-\$60,000, DEPENDING ON PLAN

ECHO

Front Elevation

Side Elevation

## ALTO

Front Elevation

Side Elevation

 $R\&L^{\text{\tiny DESIGN}}$ 

9

 $R\&L^{\text{\tiny DESIGN}}_{\text{co.}}$ 

10