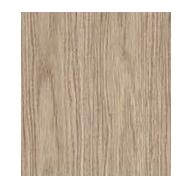

## WOOD FLOOR IN PLACE OF CARPET - PRIMARY

ESTIMATED COST RANGE: \$5,500-\$7,000, DEPENDING ON PLAN

WOOD FLOORING Wide Plank White Oak Engineered Flooring Americana - 7.5"

LEVEL 1

LEVEL 2

## WOOD FLOOR IN PLACE OF CARPET - THROUGHOUT

ESTIMATED COST RANGE: \$15,000-\$19,000, DEPENDING ON PLAN

WOOD FLOORING Wide Plank White Oak Engineered Flooring Americana - 7.5"

LEVEL 1

LEVEL 2