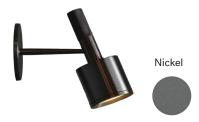

6

ECHO ALTO

WALL SCONCE Allied Maker Composer II - Nickel w/ toggle switch

NIGHTSTAND HARDWARE Rocky Mountain Hardware Grooved Pull - White Bronze Light

MILLWORK FINISH White Oak

WALL SCONCE
Allied Maker
Composer II - Blackened Brass
w/ toggle switch