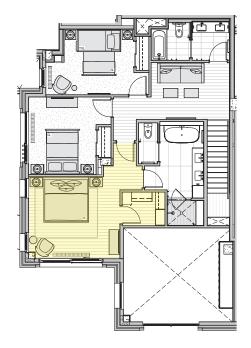

\*Optional Enhancements will be chosen with interior finish selections. Additional cost will be payable at Closing. Pricing shown is an estimated approximate range to assist in determining Purchaser's interest in the presented enhancements. Costs include the enhancement itself as well as all associated work, installation, material, labor, taxes and fees, etc. Offerings and costs preliminary and subject to change. Final costs will be presented at the time of selection.





## WOOD FLOOR IN PLACE OF CARPET - PRIMARY

ESTIMATED COST RANGE: \$5,500-\$7,000, DEPENDING ON PLAN





WOOD FLOORING Wide Plank White Oak Engineered Flooring Americana - 7.5"



LEVEL 1



LEVEL 2



## WOOD FLOOR IN PLACE OF CARPET - THROUGHOUT

ESTIMATED COST RANGE: \$15,000-\$19,000, DEPENDING ON PLAN





WOOD FLOORING Wide Plank White Oak Engineered Flooring Americana - 7.5"



LEVEL 1



LEVEL 2



## KITCHEN UPGRADES



## REPLACE ACRYLIC UPPERS WITH ALL WOOD CABINETS

ESTIMATED COST RANGE: \$6,500-\$11,000, DEPENDING ON PLAN

#### ECHO



\*Refer to your specific residence floor plan for exact layout

#### $\mathsf{ALTO}$



\*Refer to your specific residence floor plan for exact layout



#### ADD HOT WATER FILTER AT KITCHEN SINK

ESTIMATED COST RANGE: \$4,200



INSTANT HOT FAUCET
California Faucets - Poetto Series
Satin Chrome



## PRIMARY BATH ONLY: UPGRADE TO TOTO NEOREST AH DUAL FLUSH TOILET WITH UPGRADE TO FRAMELESS GLASS ENCLOSURE AT BATHTUB WASHLET

ESTIM