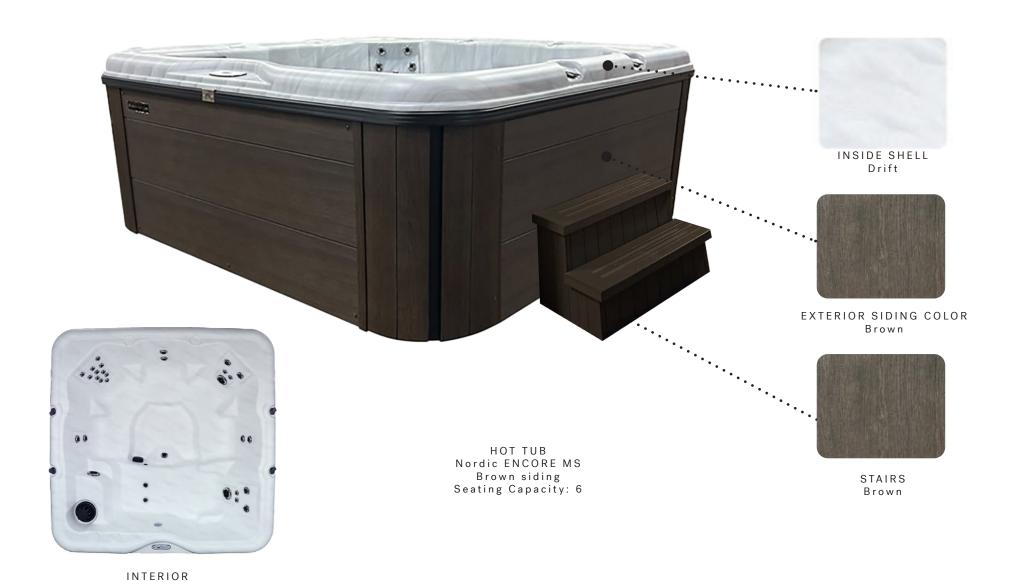

# GUEST BATH: IN LIEU OF SHOWER CURTAIN

ESTIMATED COST RANGE: \$2,800

\*Images are for reference only

\* At select units/locations only. Refer to floor plans for residence location. Cost includes hot tub, installation, electrical work, permits, fees, insurance, etc.