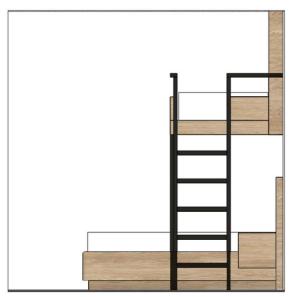

# BUILT-IN BUNK BEDS

## ESTIMATED COST RANGE: \$35,000-\$60,000, DEPENDING ON PLAN

ECHO

Front Elevation

Side Elevation

## ALTO

Front Elevation

Side Elevation

 $R\&L^{\text{\tiny DESIGN}}$ 

9

 $R\&L^{\text{\tiny DESIGN}}_{\text{co.}}$ 

10