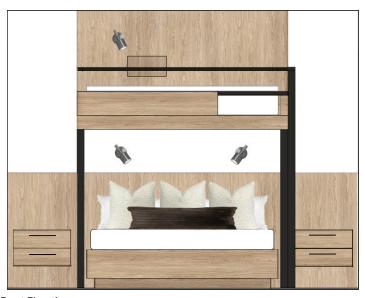

# BUILT-IN BUNK BEDS

## ESTIMATED COST RANGE: \$35,000-\$60,000, DEPENDING ON PLAN

ECHO

Front Elevation

Side Elevation

## ALTO

Front Elevation

Side Elevation

 $R\&L^{\text{\tiny DESIGN}}$ 

9

 $R\&L^{\text{\tiny DESIGN}}_{\text{co.}}$ 

10