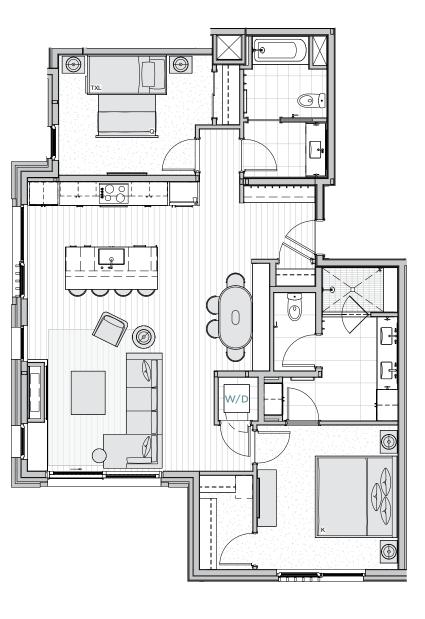

## Residence 608 stratos east

2 Bedrooms / 2 Bathrooms 1,295 Interior Sq. Ft.

## Features

Park Side

Window Wall

Corner

Stacked

Laundry

Kitchen Island

PARK SIDE