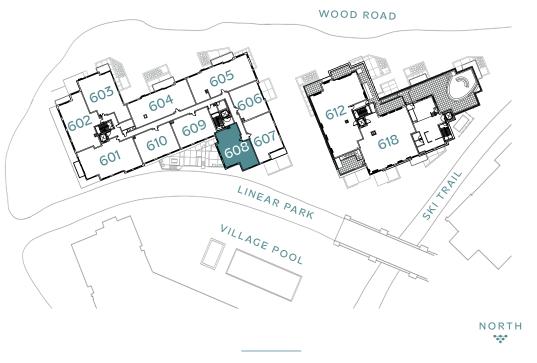

## Residence 608 stratos east

2 Bedrooms / 2 Bathrooms 1,295 Interior Sq. Ft.

## Features





Park Side

Window Wall



Corner







Stacked

Laundry

Kitchen Island



PARK SIDE



PARK SIDE





IMPORTANT NOTICE: All depictions shown herein are artist conceptual renderings and drawings and are intended solely for illustrative purposes. They may not accurately represent the details of this specific residence and do not constitute an agreement or commitment on the part of the Seller to deliver the residence in accordance with such illustrations. The orientation, views, window configurations, features, ceiling heights and design elements vary from home-to-home. Any square footage measurements indicated herein are approximate only. Square footage calculations may be made in a variety of manners and different methods may yield different results. All residences are sold unfurnished – the furniture shown on the floor plan is not included in purchase price an