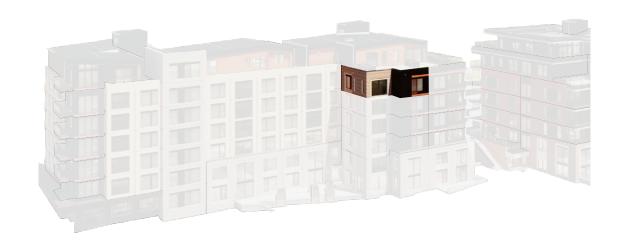

## Residence 608 stratos east

2 Bedrooms / 2 Bathrooms 1,295 Interior Sq. Ft.

PARK SIDE

IMPORTANT NOTICE: All depictions shown herein are artist conceptual renderings and drawings and are intended solely for illustrative purposes. They may not accurately represent the details of this specific residence and do not constitute an agreement or commitment on the part of the Seller to deliver the residence in accordance with such illustrations. The orientation, views, window configurations, features, ceiling heights and design elements vary from home-to-home. Any square footage measurements indicated herein are approximate only. Square footage calculations may be made in a variety of manners and different methods may yield different results. All residences are sold unfurnished – the furniture shown on the floor plan is not included in purchase price and is shown as a conceptual reference of potential room layouts. Interested buyers are advised to inspect the plans and specifications and to consult the terms of the Purchase and Sale Agreement for the design details and other information important to the purchase of each specific home.