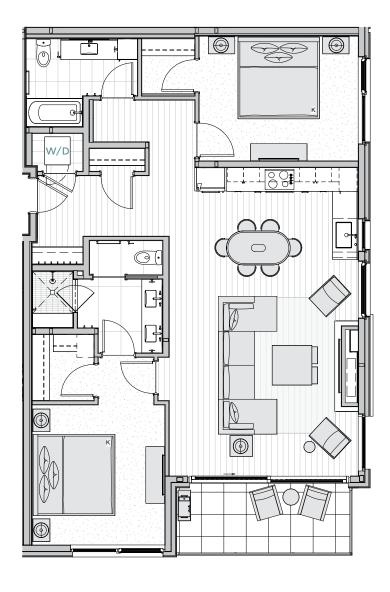

## Residence 607 stratos east

2 Bedrooms / 2 Bathrooms

1,266 Interior Sq. Ft. 109 Balcony Sq. Ft.

## Features

Park Side

Corner

Dine-In Kitchen

4-Fixture Primary Bathroom

Stacked

Laundry

## PARK SIDE

PARK SIDE

IMPORTANT NOTICE: All depictions shown herein are artist conceptual renderings and drawings and are intended solely for illustrative purposes. They may not accurately represent the details of this specific residence and do not constitute an agreement or commitment on the part of the Seller to deliver the residence in accordance with such illustrations. The orientation, views, window configurations, features, ceiling heights and design elements vary from home-to-home. Any square footage measurements indicated herein are approximate only. Square footage calculations may be made in a variety of manners and different methods may yield different results. All residences are sold unfurnished – the furniture shown on the floor plan is not included in purchase price and is shown as a conceptual reference of potential room layouts. Interested buyers are advised to inspect the plans and specifications and to consult the terms of the Purchase and Sale Agreement for the design details and other information important to the purchase of each specific home.