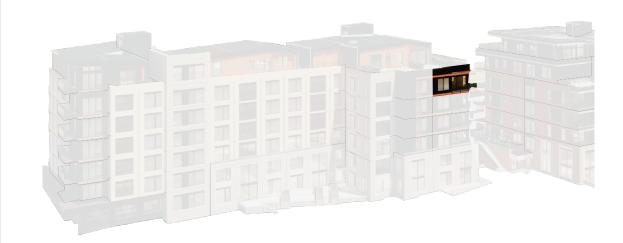

## Residence 607 stratos east

2 Bedrooms / 2 Bathrooms

1,266 Interior Sq. Ft. 109 Balcony Sq. Ft.

## Features

Park Side

Corner

Dine-In Kitchen

4-Fixture Primary Bathroom

Stacked

Laundry