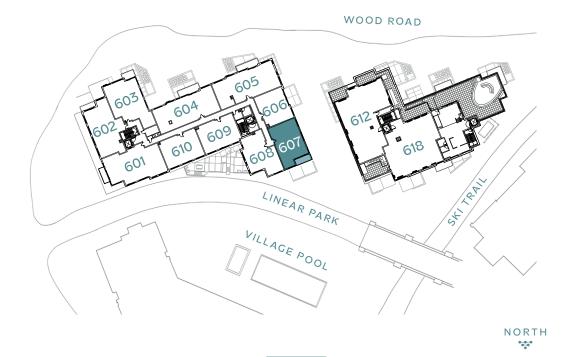

## Residence 607 stratos east

2 Bedrooms / 2 Bathrooms

1,266 Interior Sq. Ft. 109 Balcony Sq. Ft.

## Features

Park Side

Corner

Dine-In Kitchen

4-Fixture Primary Bathroom

Stacked

Laundry

## PARK SIDE

PARK SIDE

IMPORTANT NOTICE: All depictions shown herein are artist conceptual renderings and drawings and are intended solely for illustrative purposes. They may not accurately represent the details of this specific residence and do not constitute an agreement or commitment on the part of the Seller to deliver the residence in accordance with such illustrations. The orientation, views, window configurations, features, ceiling heights and design elements vary from home-to-home. Any square footage measurements indicated herein are approximate only. Square footage calculations may be made in a variety of manners and different methods may yield different results. All residences are sold unfurnished – the furniture shown on the floor plan is not included in purchase price and is shown as a conceptual reference of potential room layouts. Interested buyers are advised to inspect the plans and specifications and to consult the terms of the Purchase and Sale Agreement for the design details and other information important to the purchase of each specific home.