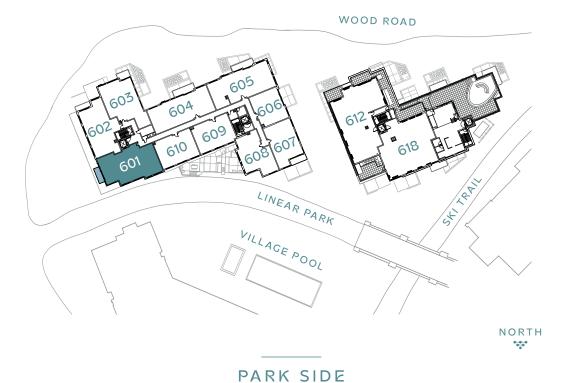

## Features

Park Side

Corner

Bathroom

Stacked

IMPORTANT NOTICE: All depictions shown herein are artist conceptual renderings and drawings and are intended solely for illustrative purposes. They may not accurately represent the details of this specific residence and do not constitute an agreement or commitment on the part of the Seller to deliver the residence in accordance with such illustrations. The orientation, views, window configurations, features, ceiling heights and design elements vary from home-to-home. Any square footage measurements indicated herein are approximate only. Square footage calculations may be made in a variety of manners and different methods may yield different results. All residences are sold unfurnished - the furniture shown on the floor plan is not included in purchase price and is shown as a conceptual reference of potential room layouts. Interested buyers are advised to inspect the plans and specifications and to consult the terms of the Purchase and Sale Agreement for the design details and other information important to the purchase of each specific home.