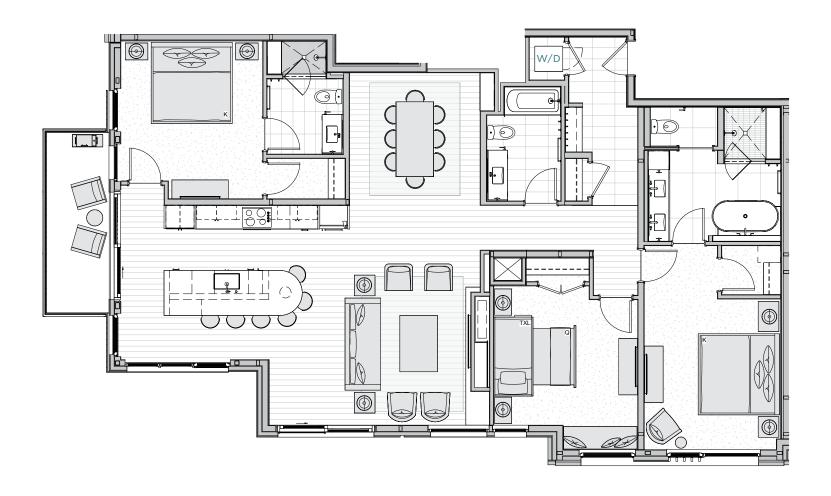

## Residence 601 STRATOS EAST

3 Bedrooms / 3 Bathrooms

1,927 Interior Sq. Ft. 94 Balcony Sq. Ft.

## Features

Park Side

Corner

Bathroom

Stacked

IMPORTANT NOTICE: All depictions shown herein are artist conceptual renderings and drawings and are intended solely for illustrative purposes. They may not accurately represent the details of this specific residence and do not constitute an agreement or commitment on the part of the Seller to deliver the residence in accordance with such illustrations. The orientation, views, window configurations, features, ceiling heights and design elements vary from home-to-home. Any square footage measurements indicated herein are approximate only. Square footage calculations may be made in a variety of manners and different methods may yield different results. All residences are sold unfurnished - the furniture shown on the floor plan is not included in purchase price and is shown as a conceptual reference of potential room layouts. Interested buyers are advised to inspect the plans and specifications and to consult the terms of the Purchase and Sale Agreement for the design details and other information important to the purchase of each specific home.