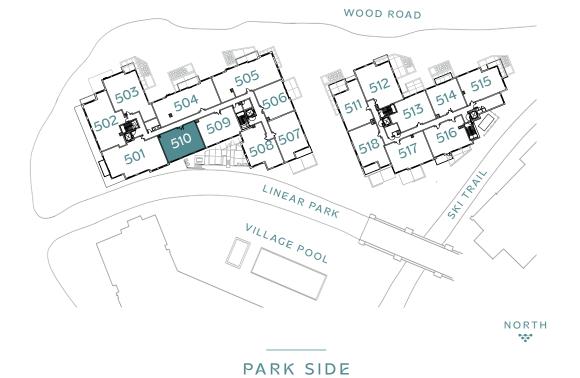

## Residence 510 STRATOS EAST

2 Bedrooms / 2 Bathrooms 1,236 Interior Sq. Ft.

## Features





Window Wall

4-Fixture

Primary Bathroom



Dine-In Kitchen





Laundry











IMPORTANT NOTICE: All depictions shown herein are artist conceptual renderings and drawings and are intended solely for illustrative purposes. They may not accurately represent the details of this specific residence and do not constitute an agreement or commitment on the part of the Seller to deliver the residence in accordance with such illustrations. The orientation, views, window configurations, features, ceiling heights and design elements vary from home-to-home. Any square footage measurements indicated herein are approximate only. Square footage calculations may be made in a variety of manners and different methods may yield different results. All residences are sold unfurnished - the furniture shown on the floor plan is not included in purchase price and is shown as a conc