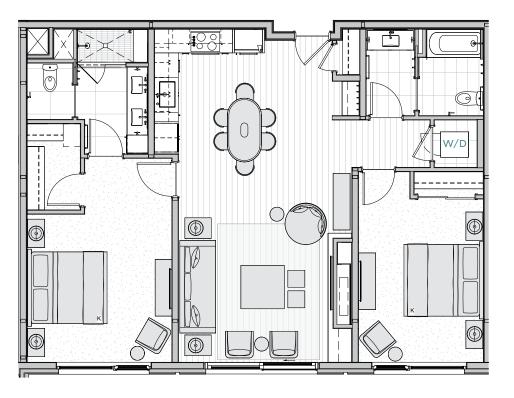

## Residence 510 STRATOS EAST

2 Bedrooms / 2 Bathrooms 1,236 Interior Sq. Ft.

## Features

Window Wall

4-Fixture

Primary Bathroom

Dine-In Kitchen

Laundry

IMPORTANT NOTICE: All depictions shown herein are artist conceptual renderings and drawings and are intended solely for illustrative purposes. They may not accurately represent the details of this specific residence and do not constitute an agreement or commitment on the part of the Seller to deliver the residence in accordance with such illustrations. The orientation, views, window configurations, features, ceiling heights and design elements vary from home-to-home. Any square footage measurements indicated herein are approximate only. Square footage calculations may be made in a variety of manners and different methods may yield different results. All residences are sold unfurnished - the furniture shown on the floor plan is not included in purchase price and is shown as a conceptual reference of potential room layouts. Interested buyers are advised to inspect the plans and specifications and to consult the terms of the Purchase and Sale Agreement for the design details and other information important to the purchase of each specific home.