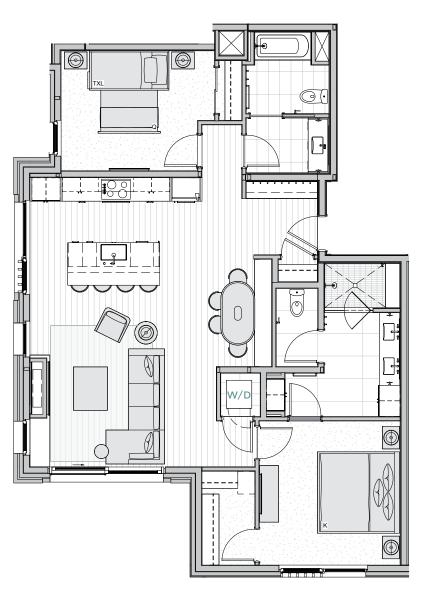

## Residence 508 stratos east

2 Bedrooms / 2 Bathrooms 1,295 Interior Sq. Ft.

## Features

Park Side

Infinity Window Wall

Corner

4-Fixture Primary Bathroom

Stacked

Laundry

Kitchen Island

## PARK SIDE

PARK SIDE

IMPORTANT NOTICE: All depictions shown herein are artist conceptual renderings and drawings and are intended solely for illustrative purposes. They may not accurately represent the details of this specific residence and do not constitute an agreement or commitment on the part of the Seller to deliver the residence in accordance with such illustrations. The orientation, views, window configurations, features, ceiling heights and design elements vary from home-to-home. Any square footage measurements indicated herein are approximate only. Square footage calculations may be made in a variety of manners and different methods may yield different results. All residences are sold unfurnished – the furniture shown on the floor plan is not included in purchase price and is shown as a conceptual reference of potential room layouts. Interested buyers are advised to inspect the plans and specifications and to consult the terms of the Purchase and Sale Agreement for the design details and other information important to the purchase of each specific home.