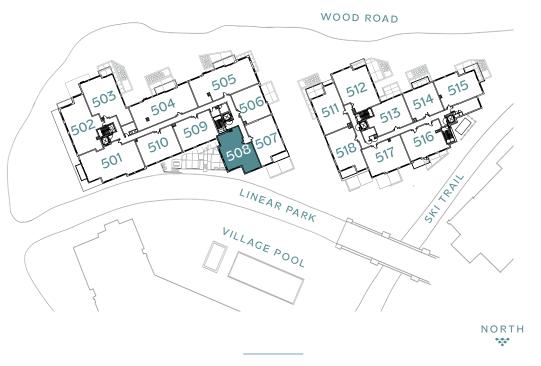

## Residence 508 stratos east

2 Bedrooms / 2 Bathrooms 1,295 Interior Sq. Ft.

## PARK SIDE

PARK SIDE

IMPORTANT NOTICE: All depictions shown herein are artist conceptual renderings and drawings and are intended solely for illustrative purposes. They may not accurately represent the details of this specific residence and do not constitute an agreement or commitment on the part of the Seller to deliver the residence in accordance with such illustrations. The orientation, views, window configurations, features, ceiling heights and design elements vary from home-to-home. Any square footage measurements indicated herein are approximate only. Square footage calculations may be made in a variety of manners and different methods may yield different results. All residences are sold unfurnished – the furniture shown on the floor plan is not included in purchase price and is shown as a conceptual reference of potential room layouts. Interested buyers are advised to inspect the plans and specifications and to consult the terms of the Purchase and Sale Agreement for the design details and other information important to the purchase of each specific home.