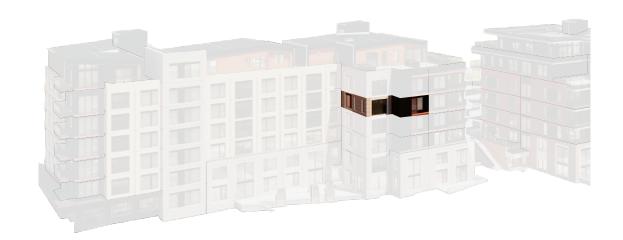

## Residence 508 stratos east

2 Bedrooms / 2 Bathrooms 1,295 Interior Sq. Ft.

## PARK SIDE

PARK SIDE

IMPORTANT NOTICE: All depictions shown herein are artist conceptual renderings and drawings and are intended solely for illustrative purposes. They may not accurately represent the details of this specific residence and do not constitute an agreement or commitment on the part of the Seller to deliver the residence in accordance with such illustrations. The orientation, views, window configurations, features, ceiling heights and design elements vary from home-to-home. Any square footage measurements indicated herein are approximate only. Square footage calculations may be made in a variety of manners and different methods may yield different results. All residences are sold unfurnished – the furniture shown on the floor plan is not included in purchase price and is shown as a conceptual reference of potential room layouts. Interested buyers are advised to inspect the plans and specifications and to consult the terms of the Purchase and Sale Agreement for the design details and other information important to the purchase of each specific home.