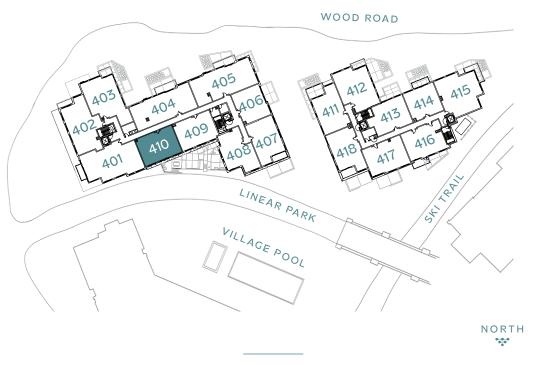

## Residence 410 stratos east

2 Bedrooms / 2 Bathrooms 1,236 Interior Sq. Ft.

## Features





Park Side

Infinity Window Wall



Dine-In Kitchen



4-Fixture Primary Bathroom



Laundry







PARK SIDE





IMPORTANT NOTICE: All depictions shown herein are artist conceptual renderings and drawings and are intended solely for illustrative purposes. They may not accurately represent the details of this specific residence and do not constitute an agreement or commitment on the part of the Seller to deliver the residence in accordance with such illustrations. The orientation, views, window configurations, features, ceiling heights and design elements vary from home-to-home. Any square footage measurements indicated herein are approximate only. Square footage calculations may be made in a variety of manners and different methods may yield different results. All residences are sold unfurnished – the furniture shown on the floor plan is not included in purchase price and is show