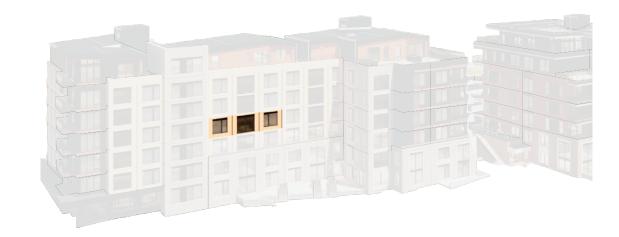

## Residence 410 stratos east

2 Bedrooms / 2 Bathrooms 1,236 Interior Sq. Ft.

## Features





Park Side

Infinity Window Wall



Dine-In Kitchen



4-Fixture Primary Bathroom



Laundry







PARK SIDE





IMPORTANT NOTICE: All depictions shown herein are artist conceptual renderings and drawings and are intended solely for illustrative purposes. They may not accurately represent the details of this specific residence and do not constitute an agreement or commitment on the part of the Seller to deliver the residence in accordance with such illustrations. The orientation, views, window configurations, features, ceiling heights and design elements vary from home-to-home. Any square footage measurements indicated herein are approximate only. Square footage calculations may be made in a variety of manners and different methods may yield different results. All residences are sold unfurnished – the furniture shown on the floor plan is not included in purchase price and is shown as