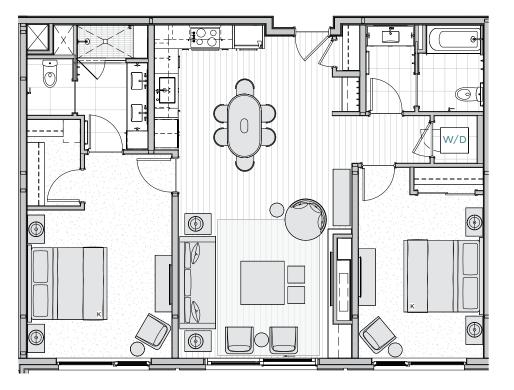

## Residence 410 stratos east

2 Bedrooms / 2 Bathrooms 1,236 Interior Sq. Ft.

## Features

Park Side

Infinity Window Wall

Dine-In Kitchen

4-Fixture Primary Bathroom

Laundry

PARK SIDE

IMPORTANT NOTICE: All depictions shown herein are artist conceptual renderings and drawings and are intended solely for illustrative purposes. They may not accurately represent the details of this specific residence and do not constitute an agreement or commitment on the part of the Seller to deliver the residence in accordance with such illustrations. The orientation, views, window configurations, features, ceiling heights and design elements vary from home-to-home. Any square footage measurements indicated herein are approximate only. Square footage calculations may be made in a variety of manners and different methods may yield different results. All residences are sold unfurnished – the furniture shown on the floor plan is not included in purchase price and is shown as a conceptual reference of potential room layouts. Interested buyers are advised to inspect the plans and specifications and to consult the terms of the Purchase and Sale Agreement for the design details and other information important to the purchase of each specific home.