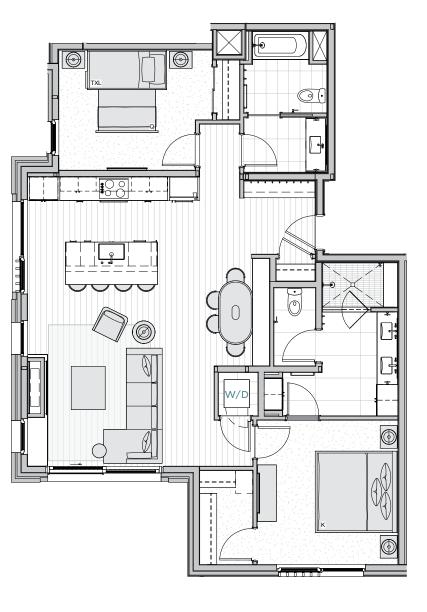

## Residence 408 stratos east

2 Bedrooms / 2 Bathrooms 1,295 Interior Sq. Ft.

## Features

Park Side

Window Wall

Corner

4–Fixture Primary Bathroom

Stacked

Laundry

Kitchen Island

PARK SIDE

IMPORTANT NOTICE: All depictions shown herein are artist conceptual renderings and drawings and are intended solely for illustrative purposes. They may not accurately represent the details of this specific residence and do not constitute an agreement or commitment on the part of the Seller to deliver the residence in accordance with such illustrations. The orientation, views, window configurations, features, ceiling heights and design elements vary from home-to-home. Any square footage measurements indicated herein are approximate only. Square footage calculations may be made in a variety of manners and different methods may yield different results. All residences are sold unfurnished – the furniture shown on the floor plan is not included in purchase price and is shown as a conceptual reference of potential room layouts. Interested buyers are advised to inspect the plans and specifications and to consult the terms of the Purchase and Sale Agreement for the design details and other information important to the purchase of each specific home.