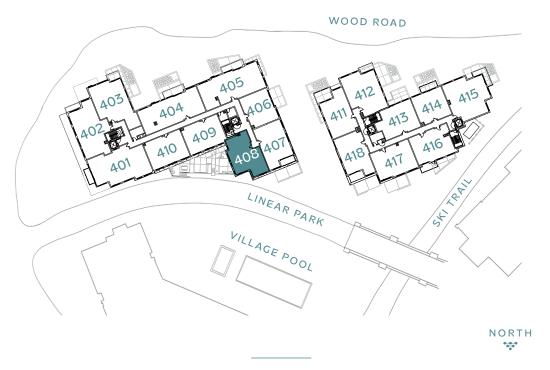

## Residence 408 stratos east

2 Bedrooms / 2 Bathrooms 1,295 Interior Sq. Ft.

PARK SIDE

IMPORTANT NOTICE: All depictions shown herein are artist conceptual renderings and drawings and are intended solely for illustrative purposes. They may not accurately represent the details of this specific residence and do not constitute an agreement or commitment on the part of the Seller to deliver the residence in accordance with such illustrations. The orientation, views, window configurations, features, ceiling heights and design elements vary from home-to-home. Any square footage measurements indicated herein are approximate only. Square footage calculations may be made in a variety of manners and different methods may yield different results. All residences are sold unfurnished – the furniture shown on the floor plan is not included in purchase price and is shown as a conceptual reference of potential room layouts. Interested buyers are advised to inspect the plans and specifications and to consult the terms of the Purchase and Sale Agreement for the design details and other information important to the purchase of each specific home.