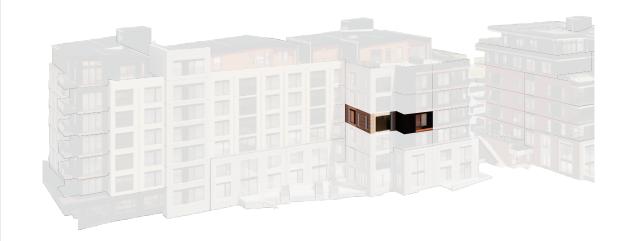

## Residence 408 stratos east

2 Bedrooms / 2 Bathrooms 1,295 Interior Sq. Ft.

PARK SIDE

IMPORTANT NOTICE: All depictions shown herein are artist conceptual renderings and drawings and are intended solely for illustrative purposes. They may not accurately represent the details of this specific residence and do not constitute an agreement or commitment on the part of the Seller to deliver the residence in accordance with such illustrations. The orientation, views, window configurations, features, ceiling heights and design elements vary from home-to-home. Any square footage measurements indicated herein are approximate only. Square footage calculations may be made in a variety of manners and different methods may yield different results. All residences are sold unfurnished – the furniture shown on the floor plan is not included in purchase price and is shown as a conceptual reference of potential room layouts. Interested buyers are advised to inspect the plans and specifications and to consult the terms of the Purchase and Sale Agreement for the design details and other information important to the purchase of each specific home.