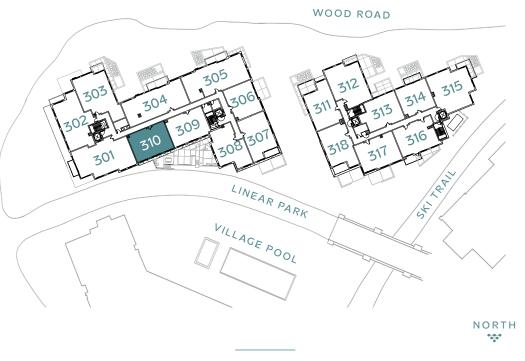

## Residence 310 stratos east

2 Bedrooms / 2 Bathrooms 1,236 Interior Sq. Ft.

## Features









Dine-In Kitchen



Primary Bathroom











PARK SIDE





IMPORTANT NOTICE: All depictions shown herein are artist conceptual renderings and drawings and are intended solely for illustrative purposes. They may not accurately represent the details of this specific residence and do not constitute an agreement or commitment on the part of the Seller to deliver the residence in accordance with such illustrations. The orientation, views, window configurations, features, ceiling heights and design elements vary from home-to-home. Any square footage measurements indicated herein are approximate only. Square footage calculations may be made in a variety of manners and different methods may yield different results. All residences are sold unfurnished – the furniture shown on the floor plan is not included in purchase price and is show