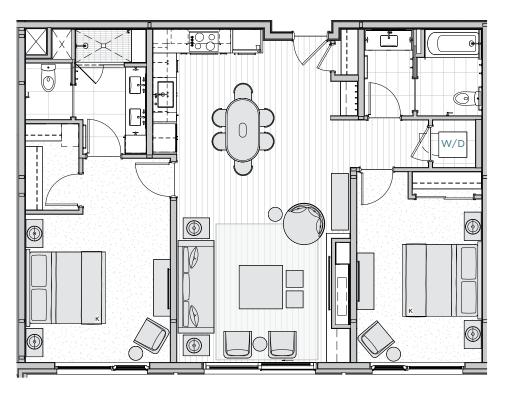

## Residence 310 stratos east

2 Bedrooms / 2 Bathrooms 1,236 Interior Sq. Ft.

## Features

Dine-In Kitchen

Primary Bathroom

PARK SIDE

IMPORTANT NOTICE: All depictions shown herein are artist conceptual renderings and drawings and are intended solely for illustrative purposes. They may not accurately represent the details of this specific residence and do not constitute an agreement or commitment on the part of the Seller to deliver the residence in accordance with such illustrations. The orientation, views, window configurations, features, ceiling heights and design elements vary from home-to-home. Any square footage measurements indicated herein are approximate only. Square footage calculations may be made in a variety of manners and different methods may yield different results. All residences are sold unfurnished – the furniture shown on the floor plan is not included in purchase price and is shown as a conceptual reference of potential room layouts. Interested buyers are advised to inspect the plans and specifications and to consult the terms of the Purchase and Sale Agreement for the design details and other information important to the purchase of each specific home.