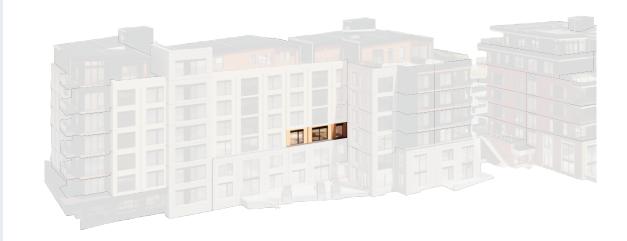

## Residence 309 STRATOS EAST

2 Bedrooms / 2 Bathrooms 1,231 Interior Sq. Ft.

## Features









Dine-In

Kitchen



Side-by-Side Laundry



4-Fixture

Primary Bathroom

Accessible and Adaptable Features







PARK SIDE





IMPORTANT NOTICE: All depictions shown herein are artist conceptual renderings and drawings and are intended solely for illustrative purposes. They may not accurately represent the details of this specific residence and do not constitute an agreement or commitment on the part of the Seller to deliver the residence in accordance with such illustrations. The orientation, views, window configurations, features, ceiling heights and design elements vary from home-to-home. Any square footage measurements indicated herein are approximate only. Square footage calculations may be made in a variety of manners and different methods may yield different results. All residences are sold unfurnished - the furniture shown on the floor plan is not included in purchase price and is shown as