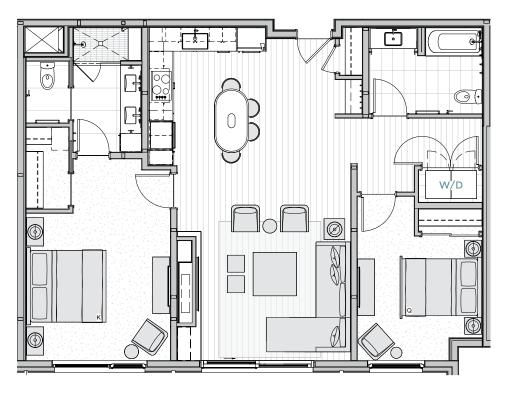

## Residence 309 STRATOS EAST

2 Bedrooms / 2 Bathrooms 1,231 Interior Sq. Ft.

## Features

Dine-In

Kitchen

Side-by-Side Laundry

4-Fixture

Primary Bathroom

Accessible and Adaptable Features

PARK SIDE