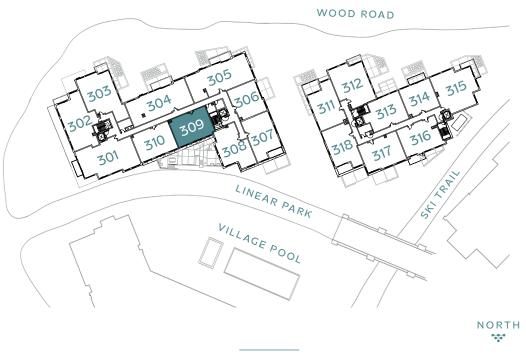

## Residence 309 STRATOS EAST

2 Bedrooms / 2 Bathrooms 1,231 Interior Sq. Ft.

## Features









Dine-In

Kitchen



Side-by-Side Laundry



4-Fixture

Primary Bathroom

Accessible and Adaptable Features







PARK SIDE





IMPORTANT NOTICE: All depictions shown herein are artist conceptual renderings and drawings and are intended solely for illustrative purposes. They may not accurately represent the details of this specific residence and do not constitute an agreement or commitment on the part of the Seller to deliver the residence in accordance with such illustrations. The orientation, views, window configurations, features, ceiling heights and design elements vary from home-to-home. Any square footage measurements indicated herein are approximate only. Square footage calculations may be made in a variety of manners and different methods may yield different results. All residences are sold unfurnished - the furniture shown on the floor plan is not included in purchase price and is show