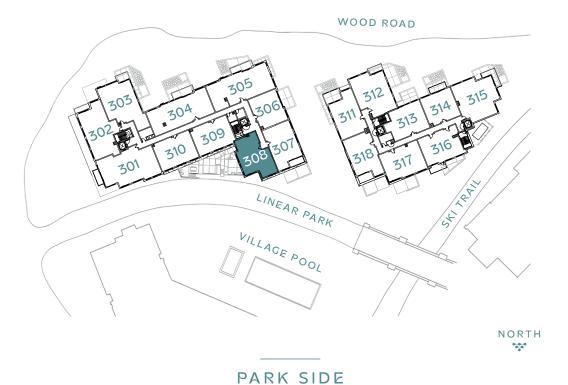

## Residence 308 stratos east

2 Bedrooms / 2 Bathrooms 1,295 Interior Sq. Ft.

PARK SIDE

IMPORTANT NOTICE: All depictions shown herein are artist conceptual renderings and drawings and are intended solely for illustrative purposes. They may not accurately represent the details of this specific residence and do not constitute an agreement or commitment on the part of the Seller to deliver the residence in accordance with such illustrations. The orientation, views, window configurations, features, ceiling heights and design elements vary from home-to-home. Any square footage measurements indicated herein are approximate only. Square footage calculations may be made in a variety of manners and different methods may yield different results. All residences are sold unfurnished – the