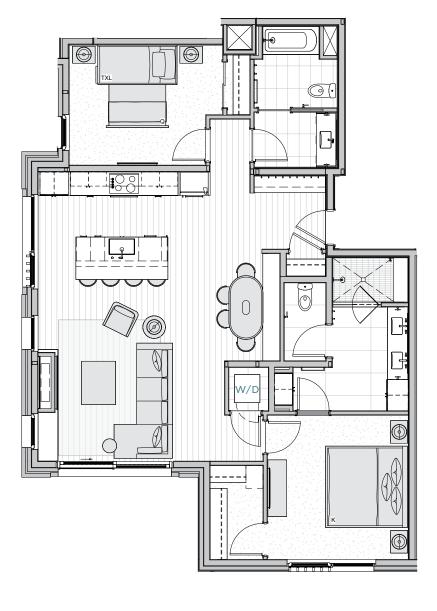

## Residence 308 stratos east

2 Bedrooms / 2 Bathrooms 1,295 Interior Sq. Ft.

## Features

Park Side

Window Wall

Corner

Kitchen Island

4–Fixture Primary Bathroom

Stacked

Laundry

PARK SIDE

IMPORTANT NOTICE: All depictions shown herein are artist conceptual renderings and drawings and are intended solely for illustrative purposes. They may not accurately represent the details of this specific residence and do not constitute an agreement or commitment on the part of the Seller to deliver the residence in accordance with such illustrations. The orientation, views, window configurations, features, ceiling heights and design elements vary from home-to-home. Any square footage measurements indicated herein are approximate only. Square footage calculations may be made in a variety of manners and different methods may yield different results. All residences are sold unfurnished – the

furniture shown on the floor plan is not included in purchase price and is shown as a conceptual reference of potential room layouts. Interested buyers are advised to inspect the plans and specifications and to consult the terms of the Purchase and Sale Agreement for the design details and other information important to the purchase of each specific home.