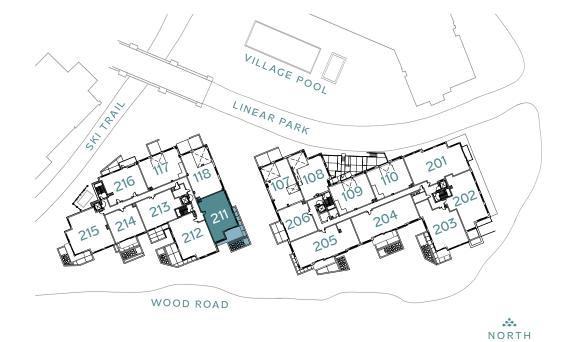

## Residence 211 STRATOS WEST

2 Bedrooms / 2 Bathrooms

1,258 Interior Sq. Ft. 356 Patio Sq. Ft.