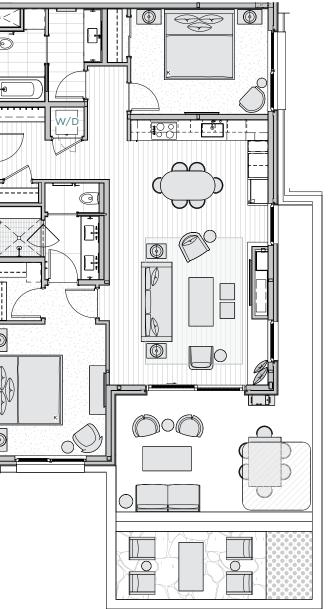

## Residence 211 STRATOS WEST

2 Bedrooms / 2 Bathrooms

1,258 Interior Sq. Ft. 356 Patio Sq. Ft.

## Features

Mountain Side

Optional Hot Tub

4–Fixture

Primary

Bathroom

Patio

Corner

Dine-In Kitchen

Stacked Laundry

MOUNTAIN SIDE