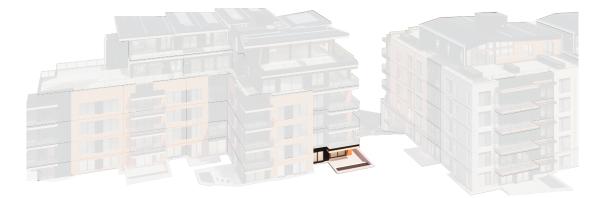

## Residence 211 STRATOS WEST

2 Bedrooms / 2 Bathrooms

1,258 Interior Sq. Ft. 356 Patio Sq. Ft.

## Features

Mountain Side

Optional Hot Tub

4–Fixture

Primary

Bathroom

Patio

Corner